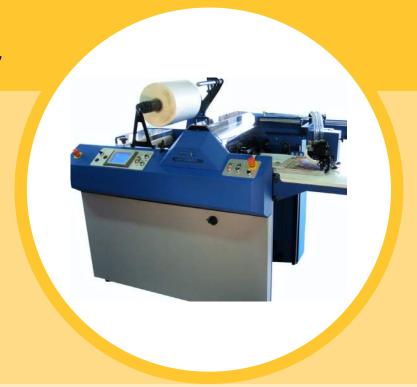

## LAM-503 Automatic B2 Laminator

Made in Europe

**High Speed Lamination** 

Chrome Roller with high pressure to ensure perfect results all the time

Auto Feeder with top suction through suction cups (like offset press)

5.7" Touch Screen Control

Bursting (separating) unit with perforator

Decurling device for flat sheet output

## **Technical Description**

- Fully Automated Lamination
- 5.7" touch screen for machine operation
- Stream Feeder with Suction Cups
- Hard Chrome heating cylinder with
- · 230mm diameter
- Three Zone Heating System
- Decurling Device
- Perforating device to assist bursting
- Bursting rollers with automatic control and substrate thickness adjustment
- · Airshaft for laminating roll
- Delivery table adjustable in height and angle
- PID temperature control
- International and reknown electrical components
- Optional Jogger available
- Optional Automatic Stacker