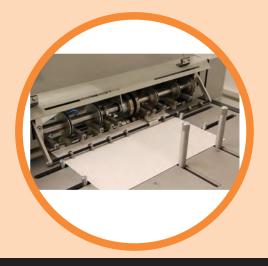

The automatic cover feeder and scoring device is one great feature of the machine, which eliminates any work to be done with the covers prior to the actual binding process.

One of the great advantages of the 420HM is the vibrating plate under the book clamp, which joggs the book block to give you a perfect binding result.

**Binding Cycle Counter** 

Automatic Carriage Clamp with automatic book thickness measurement

Milling Device can be switched off

Milling Height Adjustable from 0 to 3 mm

Length of spine glue adjustable (glue cut off)

Adjustable Scoring depth

Adjustable Air suction and blow

Standby Mode

Glue Fume Extractor

Options:

Double Sheet Detector Additional Scoring Wheels for "Wing" Type Covers Barcode Reader