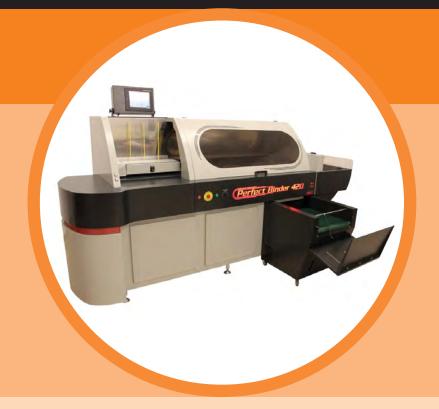

## RIGO Perfect Binder 420HM (Hotmelt)

Made in Europe

Automatic Cover Feeder with Inline Scoring

Touch Screen Control

Seperate glue tanks for spine and side gluing

Adjustable milling depth via touch screen

Automatic setup for block thickness

Book squareness adjustable via touch screen

Automatic Book Ejection into Stacker Unit

Paper Dust Extractor

The Rigo Perfect Binder 420HM is is a semi-automatic perfect binding machine with an automatic setup. The Perfect Binder 420HM is very easy to use, safe to operate and a great addition to any bindery.