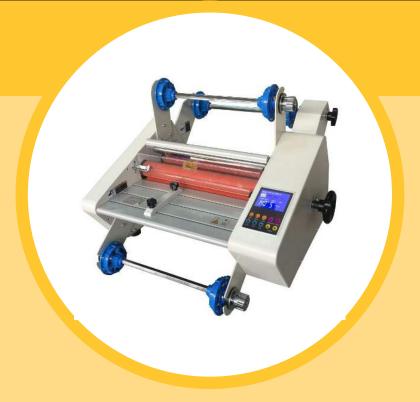

# SD FOIL LAM 360 FOILING & LAMINATING

Entry Level Foiling and Laminating Machine
Manual Feed
Heat Rollers with manual pressure adjustment
Single Sided or Double Sided lamination
Hot or Cold lamination
Mounting up to 5mm
Rewind Roller for Digital Foiling

### **Technical Description**

- Manual Feed
- LCD screen
- Heat Roller with heating through infrared element
- Film Tension adjustment
- 5mm max thickness for mounting
- Up to 250 micron film
- 1 inch core film / foil (25mm)
- 3 inch core film / foil (77mm)